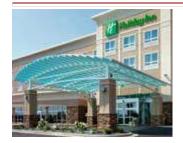

## Wasco Products Contact Us Specs CAD

The translucent Horizon Canopy System is constructed of lightweight, impact resistant, UV protected multiwall polycarbonate panels that are easy to install. Available in various panel colors and configurations, the Horizon Canopy System by Wasco is a top choice of design professionals throughout the United States.