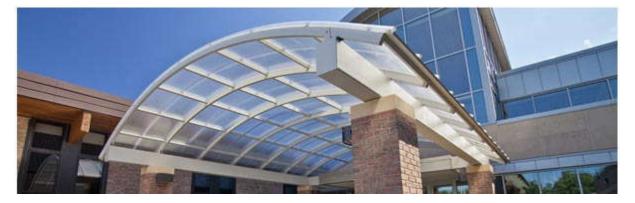

## Wasco Products Contact Us Specs CAD

The translucent Horizon Canopy System is constructed of lightweight, impact resistant, UV protected multiwall polycarbonate panels that are easy to install. Available in various panel colors and configurations, the Horizon Canopy System by Wasco is a top choice of design professionals throughout the United States.